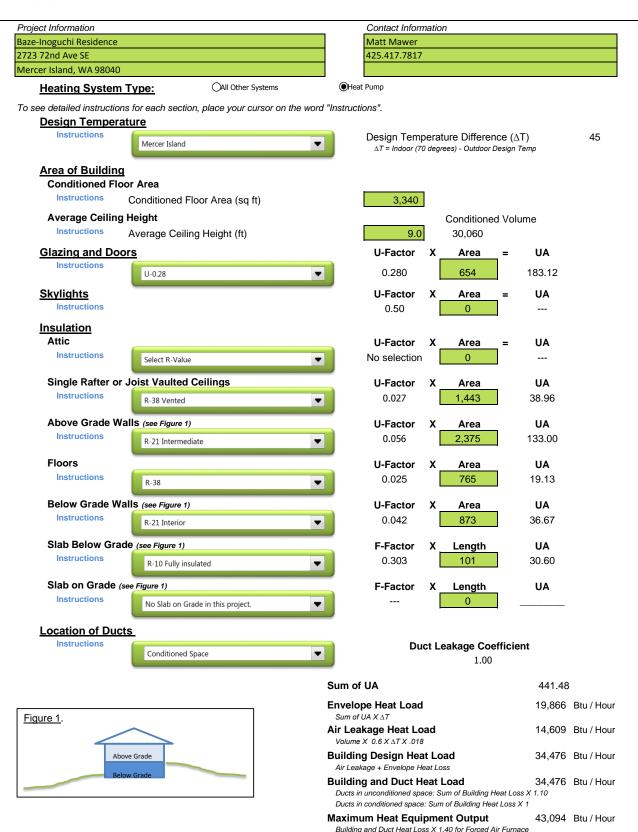

## Simple Heating System Size: Washington State

This heating system sizing calculator is based on the Prescriptive Requirements of the 2015 Washington State Energy Code (WSEC) and ACCA Manuals J and S. This calculator will calculate heating loads only. ACCA procedures for sizing cooling systems should be used to determine cooling loads.

Please fill out all of the green drop-downs and boxes that are applicable to your project. As you make selections in the drop-downs for each section, some values will be calculated for you. If you do not see the selection you need in the drop-down options, please call the WSU Energy Extension Program at (360) 956-2042 for assistance.